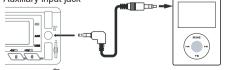

#### **AUX INPUT**

Connect a portable audio player(commercially available).

Auxiliary input jack

Portable audio player

- 3.5mm stereo mini plug with "L" shaped connector. (commercially available).
- 2.Press[ Duttons to select AUX IN.
- 3. Turn on the portable audio player and start playback.