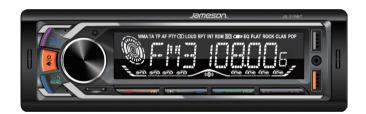

#### **PRODUCT FEATURES**

| PARAMETER                |                                    |  |
|--------------------------|------------------------------------|--|
| LCD: VA-LCD DISPLAY      | EQ: 32 band, 8 Preset              |  |
| Key Light: Multi Color   | Pre-Output: 4CH x 2V               |  |
| Bluetooth: Version 5.1   | Max Power: 4 x 60W                 |  |
| Bluetooth Music: Support | Radio: Preset 18FM                 |  |
| Push to Talk: Support    | Audio Format: MP3,WMA,AAC,FLAC,APE |  |
| Charge: Front USB 2A     | APP Control: iOS and Android Phone |  |

## **BASIC FUNCTIONS OF PANEL KEYS**

|                                                                                                                                                                      | Radio Status                                                                                                                                                                                                                                               | USB     | BT Music Status              |
|----------------------------------------------------------------------------------------------------------------------------------------------------------------------|------------------------------------------------------------------------------------------------------------------------------------------------------------------------------------------------------------------------------------------------------------|---------|------------------------------|
| <b>4</b> 4 <b>▶</b> ▶                                                                                                                                                | Seek a station manually                                                                                                                                                                                                                                    | Previo  | ous/Next track               |
| 1                                                                                                                                                                    | Preset 1                                                                                                                                                                                                                                                   | Playb   | ack/Pause                    |
| 2                                                                                                                                                                    | Preset 2                                                                                                                                                                                                                                                   | Intro I | Playback                     |
| 3                                                                                                                                                                    | Preset 3                                                                                                                                                                                                                                                   | Repe    | at Playback                  |
| 4                                                                                                                                                                    | Preset 4                                                                                                                                                                                                                                                   | Rand    | om Playback                  |
| 56                                                                                                                                                                   | Preset 5/Preset 6                                                                                                                                                                                                                                          | Previo  | ous/Next folder              |
| ധി≪                                                                                                                                                                  | Press to mute, Press an hold to shutdown. In,call mode, press to end call.                                                                                                                                                                                 |         |                              |
| <u>⇒</u><br>MODE                                                                                                                                                     | Return key function in menu state.<br>Short press to switch mode function.                                                                                                                                                                                 |         |                              |
| Q 🔊<br>BAND                                                                                                                                                          | In radio mode short press to switch FM1/FM2/FM3,Long press to radio to auto search the channel.  When the call comes, short press to answer the call (bluetooth connctionquird).  In call mode, short press to switch sound channel (car horn or handset). |         |                              |
| <b>₽</b> /EQ                                                                                                                                                         | Short press to switch EQ mode,Long press to radio to short press to voice key (bluetooth connection required, Panel keys must support this function).                                                                                                      |         |                              |
| RES                                                                                                                                                                  | (Reset function) button.                                                                                                                                                                                                                                   | MIC     | Hands-free Microphone.       |
| AUX                                                                                                                                                                  | Auxiliary input jack.                                                                                                                                                                                                                                      | IR      | IR remote sensor.            |
| TF                                                                                                                                                                   | TF Card Slot.                                                                                                                                                                                                                                              | USB     | USB Port for Music Playback. |
| USB Port for Charging.  Note: The media USB port of this car radio also supports charging for iPhone /android mobile phone. The maximum charging ability is 5V/2.1A. |                                                                                                                                                                                                                                                            |         |                              |
| Volume control rotates to add and subtract sound. Short press the knob to set the menu function. Long press the knob to display the time function.                   |                                                                                                                                                                                                                                                            |         |                              |