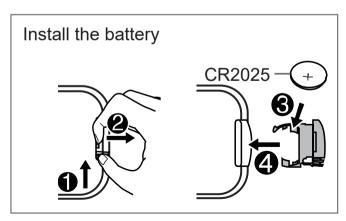

### **TROUBLE SHOOTING**

| FAULT                     | REASON                                                            | SOLUTION                                                     |
|---------------------------|-------------------------------------------------------------------|--------------------------------------------------------------|
| Not work                  | Fuse blown                                                        | Replace the fuse:sma10A(Red)                                 |
| Not responding            | System problem                                                    | Reset the unit                                               |
| Can't turn on voice       | Bluetooth is not connected<br>Phone does not support voice        | Connect Bluetooth<br>N.A                                     |
| Not playing               | Incorrect device format<br>Device error<br>Unsupported audio file | Reformat Replacement device<br>Replace supported audio files |
| Radio reception is poor   | Poor contact of radio antenna<br>Poor signal at location          | Reconnect the radio antenno Change to other positions        |
| Remote control is invalid | Remote control battery is low                                     | Replace CR2025 battery                                       |
| Bluetooth call is poor    | Microphone is too far away                                        | Speak into the microphone                                    |