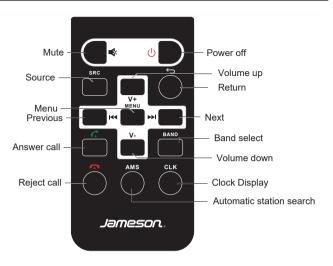

## **BASIC FUNCTIONS OF PANEL KEYS**

|                                                                                                                                                                      | Radio Status                                                                                                                                                                                                                                               | USB     | BT Music Status              |
|----------------------------------------------------------------------------------------------------------------------------------------------------------------------|------------------------------------------------------------------------------------------------------------------------------------------------------------------------------------------------------------------------------------------------------------|---------|------------------------------|
| <b>4</b> 4 <b>▶</b> ▶                                                                                                                                                | Seek a station manually                                                                                                                                                                                                                                    | Previo  | ous/Next track               |
| 1                                                                                                                                                                    | Preset 1                                                                                                                                                                                                                                                   | Playb   | ack/Pause                    |
| 2                                                                                                                                                                    | Preset 2                                                                                                                                                                                                                                                   | Intro I | Playback                     |
| 3                                                                                                                                                                    | Preset 3                                                                                                                                                                                                                                                   | Repe    | at Playback                  |
| 4                                                                                                                                                                    | Preset 4                                                                                                                                                                                                                                                   | Rand    | om Playback                  |
| 56                                                                                                                                                                   | Preset 5/Preset 6                                                                                                                                                                                                                                          | Previo  | ous/Next folder              |
| ധി≪                                                                                                                                                                  | Press to mute, Press an hold to shutdown. In,call mode, press to end call.                                                                                                                                                                                 |         |                              |
| <u>⇒</u><br>MODE                                                                                                                                                     | Return key function in menu state.<br>Short press to switch mode function.                                                                                                                                                                                 |         |                              |
| Q 🔊<br>BAND                                                                                                                                                          | In radio mode short press to switch FM1/FM2/FM3,Long press to radio to auto search the channel.  When the call comes, short press to answer the call (bluetooth connctionquird).  In call mode, short press to switch sound channel (car horn or handset). |         |                              |
| <b>₽</b> /EQ                                                                                                                                                         | Short press to switch EQ mode,Long press to radio to short press to voice key (bluetooth connection required, Panel keys must support this function).                                                                                                      |         |                              |
| RES                                                                                                                                                                  | (Reset function) button.                                                                                                                                                                                                                                   | MIC     | Hands-free Microphone.       |
| AUX                                                                                                                                                                  | Auxiliary input jack.                                                                                                                                                                                                                                      | IR      | IR remote sensor.            |
| TF                                                                                                                                                                   | TF Card Slot.                                                                                                                                                                                                                                              | USB     | USB Port for Music Playback. |
| USB Port for Charging.  Note: The media USB port of this car radio also supports charging for iPhone /android mobile phone. The maximum charging ability is 5V/2.1A. |                                                                                                                                                                                                                                                            |         |                              |
| Volume control rotates to add and subtract sound. Short press the knob to set the menu function. Long press the knob to display the time function.                   |                                                                                                                                                                                                                                                            |         |                              |