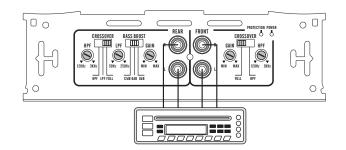

#### Speaker requirements

Each channel of your amplifier can easily drive  $4\Omega$  speaker loads when used in the stereo mode. When a channel-pair is bridged, the recommended minimum load impedance is  $3\Omega$  for subwoofer use, and  $4\Omega$  for full range operation. Although operation with lower impedances is not likely to cause immediate damage to the internal circuitry, the unit will most likely overheat, causing the thermal protection circuitry to shut down the amplifier. When the chassis cools down, normal operation will resume. Continuing to operate the amplifier under these conditions is not recommended and will reduce its life expectancy.

Most speakers designed for car audio operation are  $4\Omega$  impedance. Connecting two such speakers in parallel will result in a  $2\Omega$  impedance load as seen by the amplifier. Some subwoofer models feature a dual  $4\Omega$  voice coil design. Connecting these voice coils in parallel will result in a  $2\Omega$  nominal impedance, which is not recommended for use with bridged channels of your amplifier.