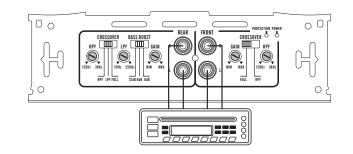

#### Speaker requirements

Each channel of your amplifier can easily drive  $4\Omega$  speaker loads when used in the stereo mode. When a channel-pair is bridged, the recommended minimum load impedance is  $3\Omega$  for subwoofer use, and  $4\Omega$  for full range operation. Although operation with lower impedances is not likely to cause immediate damage to the internal circuitry, the unit will most likely overheat, causing the thermal protection circuitry to shut down the amplifier. When the chassis cools down, normal operation will resume. Continuing to operate the amplifier under these conditions is not recommended and will reduce its life expectancy.

Most speakers designed for car audio operation are  $4\Omega$  impedance. Connecting two such speakers in parallel will result in a  $2\Omega$  impedance load as seen by the amplifier. Some subwoofer models feature a dual  $4\Omega$  voice coil design. Connecting these voice coils in parallel will result in a  $2\Omega$  nominal impedance, which is not recommended for use with bridged channels of your amplifier.