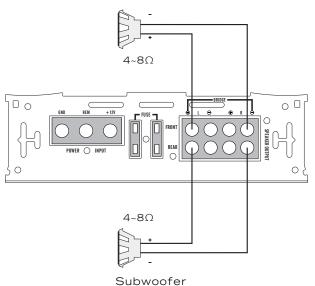

10

Jameson.

system 2: 3 channel mode

Caution:3CH mode conect the subwoofer to the channel switch with "LPF"

system 3: 2 channel bridged connection

Subwoofer

Features and specifications subject to change and/or improvement without notice

| Troubles             | haating                                                                                          |                                                                                                                              |                               |                                                                             |                                                                                                                    |
|----------------------|--------------------------------------------------------------------------------------------------|------------------------------------------------------------------------------------------------------------------------------|-------------------------------|-----------------------------------------------------------------------------|--------------------------------------------------------------------------------------------------------------------|
| Troubles             | nooting                                                                                          |                                                                                                                              | Symptom                       | possible cause<br>Internal crossover not set<br>properly for speaker        | action to take<br>reset crossovers referring to<br>the multi-cross crossover<br>configuration section of this      |
| symptom<br>no output | possible cause<br>low or no remote turn-on<br>input<br>fuse blown                                | action to take<br>check remote turn-on voltage<br>output at amplifier and correct<br>as needed<br>check power wire integrity | Distorted output<br>(cont d ) | speakers are blown                                                          | manual<br>check system with known<br>working speakers and repair or<br>replace as needed                           |
|                      | power wires not connected                                                                        | and reversed polarity ,repair<br>as needed and replace fuse<br>check power wire and ground                                   | poor bass response            | speakers wired wrong<br>polarity causing cancellation<br>at low frequencies | check speaker polarity and repair as needed                                                                        |
|                      |                                                                                                  | connections and repair of replace as needed                                                                                  |                               | crossover set incorrectly                                                   | reset crossovers referring to the multi-cross crossover                                                            |
|                      | audio input not connected<br>or no output from source                                            | check input connections and<br>signal integrity , repair or<br>replace as needed                                             |                               |                                                                             | configuration section of this<br>manual for detailed instructions                                                  |
|                      | speaker wires not connected                                                                      | check speaker wires and repair<br>or replace as needed                                                                       | battery fuse blowing          | impedance load to amplifier<br>too low                                      | check speaker impedance load,<br>if below 2¦ stereo or 4¦ mono<br>rewire speakers to achieve a                     |
|                      | speakers are blown                                                                               | check system with known<br>working speaker and repair or<br>replace speakers as needed                                       |                               | short in power wire or                                                      | higher impedance                                                                                                   |
|                      | thermal protection engages<br>when amplifier heatsink<br>temperature exceeds 90 C                | make sure there is proper<br>ventilation for amplifier and<br>improve ventilation as needed                                  |                               | incorrect power connections                                                 | connections and repair as<br>needed                                                                                |
|                      | loose or poor audio input                                                                        | check input connections and repair or replace as needed                                                                      |                               | fuse used is smaller than recommended                                       | replace with proper fuse size                                                                                      |
| distorted output     | amplifier level sensitivity set<br>too high; exceeding maximum<br>output capability of amplifier | reset gain referring to the<br>tuning section of the manual<br>for detailed instructions                                     |                               | too much current being drawn                                                | check speaker impedance load,<br>if below 2¦ stereo or 4¦ mono<br>rewire speakers to achieve a<br>higher impedance |
|                      | impedance load to amplifier<br>too low                                                           | check speaker impedance load<br>if below 2¦ stereo or 4¦<br>mono rewire speakers to<br>achieve a higher impedance            |                               | short in power wire or<br><b>incorrect</b>                                  | check power and ground<br>connections and repair as<br>needed                                                      |
|                      | shorted speaker wires                                                                            | check speaker wire<br>connections and repair or<br>replace as needed                                                         | amplifier fuse blowing        | too much current being drawn                                                | check speaker impedance load,<br>if below 2¦ stereo or 4¦ mono<br>rewire speakers to achieve a                     |
|                      | speaker not connected to amplifier properly                                                      | check speaker wiring and<br>repair of replace as needed<br>refer to the installation section<br>of this manual for detailed  |                               |                                                                             | higher impedance and replace<br>with recommended fuse size<br>check power and ground                               |
|                      |                                                                                                  | instructions                                                                                                                 |                               | fuse used is smaller than recommended                                       | connections and repair as<br>needed<br>replace with proper fuse size                                               |