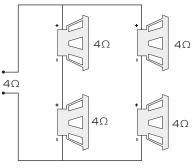

#### Speaker requirements

Each channel of your amplifier can easily drive  $4\Omega$  speaker loads when used in the stereo mode. When a channel-pair is bridged, the recommended minimum load impedance is  $3\Omega$  for subwoofer use, and  $4\Omega$  for full range operation. Although operation with lower impedances is not likely to cause immediate damage to the internal circuitry, the unit will most likely overheat, causing the thermal protection circuitry to shut down the amplifier. When the chassis cools down, normal operation will resume. Continuing to operate the amplifier under these conditions is not recommended and will reduce its life expectancy.

Most speakers designed for car audio operation are  $4\Omega$  impedance. Connecting two such speakers in parallel will result in a  $2\Omega$  impedance load as seen by the amplifier. Some subwoofer models feature a dual  $4\Omega$  voice coil design. Connecting these voice coils in parallel will result in a  $2\Omega$  nominal impedance, which is not recommended for use with bridged channels of your amplifier.

Series Wiring

Series/Parallel Wiring