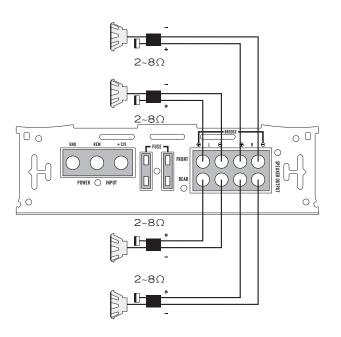

K MH.OĞUZ SK.NO:17                             |
| BURSA          | YENİŞEHİR  | ALFA ELKT.       | 0.224-772 15 77 | YENİGÜN MH.BURSA CAD.NO:30                         |
| BURSA          | ORHANGAZİ  | CEM ELKT.        | 0.543.485.28.55 | CAMİKEBİR MH.RECEPZADE SK.NO:10/D                  |
| BURSA          | İNEGÖL     | BURAK ELKT.      | 0.224-715 14 48 | SİNAN BEY MH.SİNANBEY CAD.NO:15                    |
| BURSA          | NİLÜFER    | TORUL ELEKTRONİK | 0.224.244.99.60 | A.YESEVİ MH. BALAT CD. NO:3/B                      |
| ÇANAKKALE      | MERKEZ     | YILMAZ ELKT.     | 0.286-213 11 65 | İSMETPAŞA MH.DORUK SK NO:13/B                      |
|                |            |                  |                 |                                                    |

10

Jameson.







system 2: 3 channel mode





Caution:3CH mode conect the subwoofer to the channel switch with "LPF"

### YETKİLİ SERVİSLERİMİZ



| MUĞLA     | FETHİYE  | İLERİ ELKT.       | 0.252-612 00 92 | ATATÜRK CAD.FETHİYE ŞÖFÖRLER CEMİYETİ ALTINO:67/A          |  |  |
|-----------|----------|-------------------|-----------------|------------------------------------------------------------|--|--|
| MUĞLA     | MILAS    | BİLGE ELKT.       | 0.252-512 61 98 | GÜMÜŞKESEN CAD.NO:4/B                                      |  |  |
| MUĞLA     | DALAMAN  | DAĞLARBAŞI ELKT.  | 0.252-692 25 22 | ŞEHİT KARAOĞLANOĞLU CAD.KARAÇALI MH NO.42                  |  |  |
| MUĞLA     | DALAMAN  | UFUK ELEKTRONİK   | 0.850.885.02.82 | MERKEZ MH ATATÜRK CD. 85/B                                 |  |  |
| MUĞLA     | KÖT