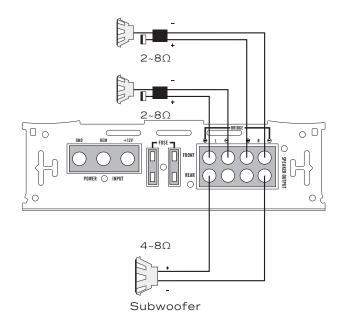

system 3: 2 channel bridged connection

Subwoofer

Features and specifications subject to change and/or improvement without notice

| Troubles             | haating                                                                                          |                                                                                                                              |                               |                                                                             |                                                                                                                    |
|----------------------|--------------------------------------------------------------------------------------------------|------------------------------------------------------------------------------------------------------------------------------|-------------------------------|-----------------------------------------------------------------------------|--------------------------------------------------------------------------------------------------------------------|
| Troubles             | nooting                                                                                          |                                                                                                                              | Symptom                       | possible cause<br>Internal crossover not set<br>properly for speaker        | action to take<br>reset crossovers referring to<br>the multi-cross crossover<br>configuration section of this      |
| symptom<br>no output | possible cause<br>low or no remote turn-on<br>input<br>fuse blown                                | action to take<br>check remote turn-on voltage<br>output at amplifier and correct<br>as needed<br>check power wire integrity | Distorted output<br>(cont d ) | speakers are blown                                                          | manual<br>check system with known<br>working speakers and repair or<br>replace as needed                           |
|                      | power wires not connected                                                                        | and reversed polarity ,repair<br>as needed and replace fuse<br>check power wire and ground                                   | poor bass response            | speakers wired wrong<br>polarity causing cancellation<br>at low frequencies | check speaker polarity and repair as needed                                                                        |
|                      |                                                                                                  | connections and repair of replace as needed                                                                                  |                               | crossover set incorrectly                                                   | reset crossovers referring to the multi-cross crossover                                                            |
|                      | audio input not connected<br>or no output from source                                            | check input connections and<br>signal integrity , repair or<br>replace as needed                                             |                               |                                                                             | configuration section of this<br>manual for detailed instructions                                                  |
|                      | speaker wires not connected                                                                      | check speaker wires and repair<br>or replace as needed                                                                       | battery fuse blowing          | impedance load to amplifier<br>too low                                      | check speaker impedance load,<br>if below 2¦ stereo or 4¦ mono<br>rewire speakers to achieve a                     |
|                      | speakers are blown                                                                               | check system with known<br>working speaker and repair or<br>replace speakers as needed                                       |                               | short in power wire or                                                      | higher impedance                                                                                                   |
|                      | thermal protection engages<br>when amplifier heatsink<br>temperature exceeds 90 C                | make sure there is proper<br>ventilation for amplifier and<br>improve ventilation as needed                                  |                               | incorrect power connections                                                 | connections and repair as<br>needed                                                                                |
|                      | loose or poor audio input                                                                        | check input connections and repair or replace as needed                                                                      |                               | fuse used is smaller than recommended                                       | replace with proper fuse size                                                                                      |
| distorted output     | amplifier level sensitivity set<br>too high; exceeding maximum<br>output capability of amplifier | reset gain referring to the<br>tuning section of the manual<br>for detailed instructions                                     |                               | too much current being drawn                                                | check speaker impedance load,<br>if below 2¦ stereo or 4¦ mono<br>rewire speakers to achieve a<br>higher impedance |
|                      | impedance load to amplifier<br>too low                                                           | check speaker impedance load<br>if below 2¦ stereo or 4¦<br>mono rewire speakers to<br>achieve a higher impedance            |                               | short in power wire or<br><b>incorrect</b>                                  | check power and ground<br>connections and repair as<br>needed                                                      |
|                      | shorted speaker wires                                                                            | check speaker wire<br>connections and repair or<br>replace as needed                                                         | amplifier fuse blowing        | too much current being drawn                                                | check speaker impedance load,<br>if below 2¦ stereo or 4¦ mono<br>rewire speakers to achieve a                     |
|                      | speaker not connected to amplifier properly                                                      | check speaker wiring and<br>repair of replace as needed<br>refer to the installation section<br>of this manual for detailed  |                               |                                                                             | higher impedance and replace<br>with recommended fuse size<br>check power and ground                               |
|                      |                                                                                                  | instructions                                                                                                                 |                               | fuse used is smaller than recommended                                       | connections and repair as<br>needed<br>replace with proper fuse size                                               |