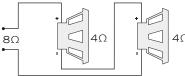

#### Speaker requirements

Each channel of your amplifier can easily drive  $4\Omega$  speaker loads when used in the stereo mode. When a channel-pair is bridged, the recommended minimum load impedance is  $3\Omega$  for subwoofer use, and  $4\Omega$  for full range operation. Although operation with lower impedances is not likely to cause immediate damage to the internal circuitry, the unit will most likely overheat, causing the thermal protection circuitry to shut down the amplifier. When the chassis cools down, normal operation will resume. Continuing to operate the amplifier under these conditions is not recommended and will reduce its life expectancy.

Most speakers designed for car audio operation are  $4\Omega$  impedance. Connecting two such speakers in parallel will result in a  $2\Omega$  impedance load as seen by the amplifier. Some subwoofer models feature a dual  $4\Omega$  voice coil design. Connecting these voice coils in parallel will result in a  $2\Omega$  nominal impedance, which is not recommended for use with bridged channels of your amplifier.

Series Wiring

Series/Parallel Wiring