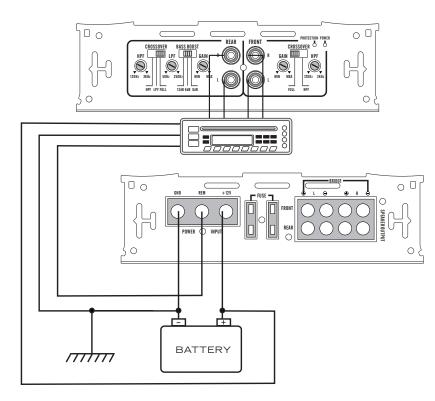

# Power Connection Leads

### Notes on the power supply

Connect the +12V power input lead only after all other leads have been connected. Be sure to connect the ground wire of the unit securely to a metal part of the car. A lose connection may cause a malfunction of the amplifier.

REMOTE: The unit is turned on by applying +12Volts to this terminal This terminal dose not draw heavy current like the two power terminal so a thinner connecting wire is acceptable. Standard 18 GAUGE is fine and the standard colour is yellow. If the radio is equipped with a power antenna control wire, it can drive this terminal. If the power antenna wire is already in use, you can still splice into it. With this method, the unit will turn on automatically with the radio. Use the power supply lead with a fuse attached whose value is the same as original fuse.

Place the fuse in the power supply lead as close as possible to the car battery. During a full power operation, Maximum current will run through the system. Therefore, Make sure the that the leads to be connected to the +12v and GND terminals of the unit respectively must be larger than 10-Gauge (AWG.10).