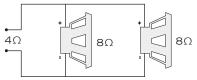

#### Speaker requirements

Each channel of your amplifier can easily drive  $4\Omega$  speaker loads when used in the stereo mode. When a channel-pair is bridged, the recommended minimum load impedance is  $3\Omega$  for subwoofer use, and  $4\Omega$  for full range operation. Although operation with lower impedances is not likely to cause immediate damage to the internal circuitry, the unit will most likely overheat, causing the thermal protection circuitry to shut down the amplifier. When the chassis cools down, normal operation will resume. Continuing to operate the amplifier under these conditions is not recommended and will reduce its life expectancy.

Most speakers designed for car audio operation are  $4\Omega$  impedance. Connecting two such speakers in parallel will result in a  $2\Omega$  impedance load as seen by the amplifier. Some subwoofer models feature a dual  $4\Omega$  voice coil design. Connecting these voice coils in parallel will result in a  $2\Omega$  nominal impedance, which is not recommended for use with bridged channels of your amplifier.

Series Wiring

Series/Parallel Wiring