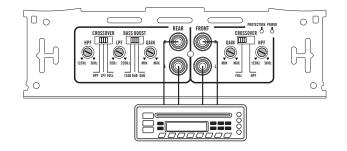

10

Jameson.

system 2: 3 channel mode

Caution:3CH mode conect the subwoofer to the channel switch with "LPF"